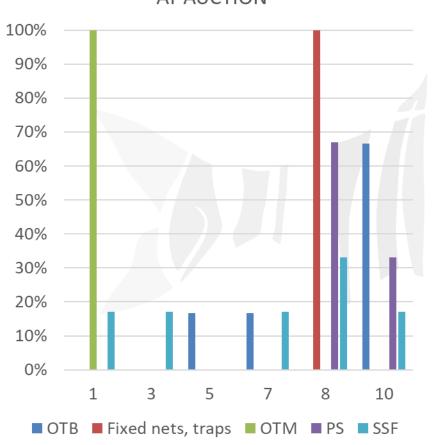

#### ECONOMIC LOSS (DIRECT OR INDIRECT ECONOMIC LOSS)

1 (=no importance at all) to 10 (=very high importance)