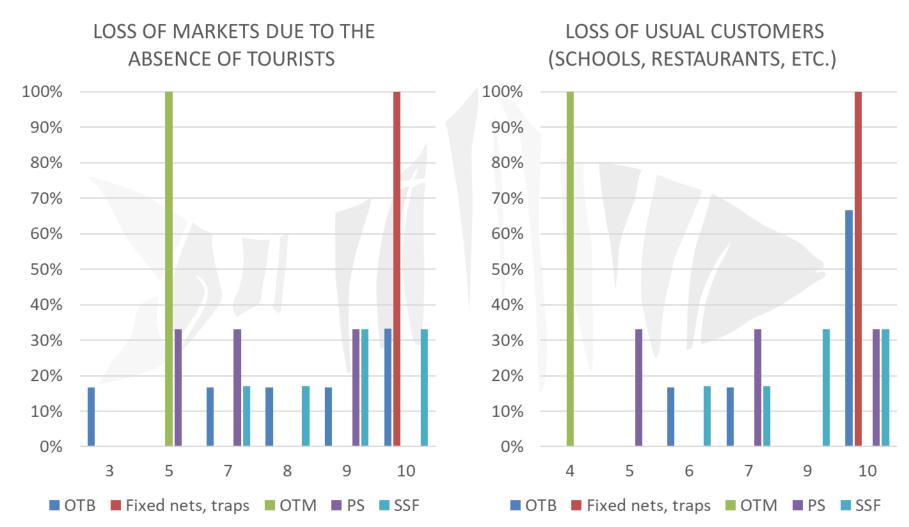

### How important is the FINDING OF NEW MARKETS?

Logistical organisational difficulties, especially for smaller fleets

No restaurant activities without tourists

Seasonality of fishing products availability