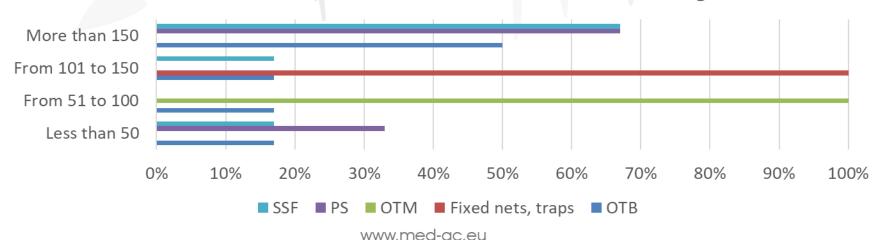

### IMPACTS OF COVID-19 CRISIS

P.S.: On the basis of the filled questionnaire: OTM and fixed nets/traps reflects only one contribution each

#### Number of fishers and/or shellfishers who are member of the organization

In some country the stop of fishing activities has not been consecutives, while the vessels stopped every other day in order to avoid the collapse of the market price www.med-ac.eu