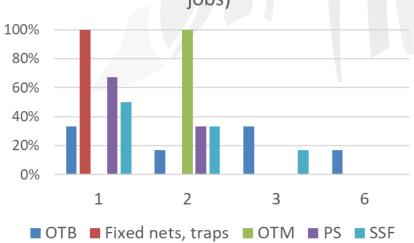

# Survey: Impact of covid-19 on the fishing activity

MEDAC contribution









### IMPACTS OF COVID-19 CRISIS





P.S.: On the basis of the filled questionnaire: OTM and fixed nets/traps reflects only one contribution each

#### Number of fishers and/or shellfishers who are member of the organization









In some country the stop of fishing activities has not been consecutives, while the vessels stopped every other day in order to avoid the collapse of the market price www.med-ac.eu





#### ECONOMIC LOSS (DIRECT OR INDIRECT ECONOMIC LOSS)



1 (=no importance at all) to 10 (=very high importance)

### Direct LOSS OF JOBS (loss of fishers' jobs)



# Indirect LOSS OF JOBS (family members involved in the activity, such as sales, processing sector or other)







### IMPOSSIBILITY/DIFFICULTY SELLING AT AUCTION



### LOGISTICAL RESTRICTIONS ON TRANSPORTATION









1 (=no importance at all) to 10 (=very high importance) www.med-ac.eu





small organizations, which are not recognised as producers



How important is it to find alternative sales channels, which guarantee the correct distribution of the products, in case of failure of intermediaries system?













### How important is the FINDING OF NEW MARKETS?







Logistical organisational difficulties, especially for smaller fleets

No restaurant activities without tourists

Seasonality of fishing products availability

Crisis for families, competition from foreign produ