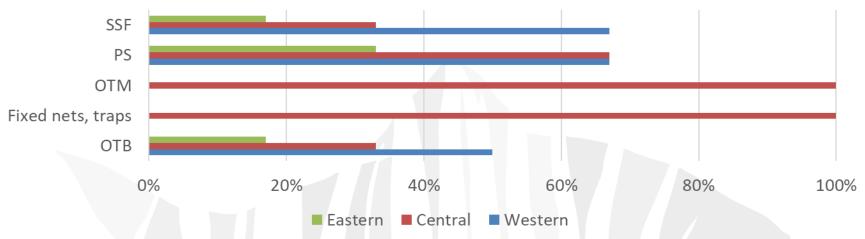

### IMPACTS OF COVID-19 CRISIS

P.S.: On the basis of the filled questionnaire: OTM and fixed nets/traps reflects only one contribution each

#### Number of fishers and/or shellfishers who are member of the organization

In some country the stop of fishing activities has not been consecutives, while the vessels stopped every other day in order to avoid the collapse of the market price www.med-ac.eu