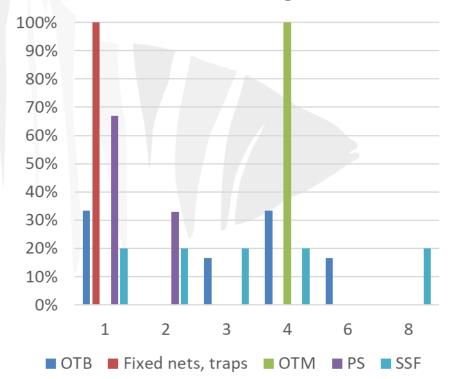

auctions

www.med-ac.eu

Absence of marketing strategies

Absence of direct buyers due to lockdown

Instability of products demand: decrease of demand and decrease of price







## No organization is implementing the STOCKING (E.G., FREEZING, SMOKING) to face the crisis caused by COVID-19











### How important is the REQUEST OF PUBLIC EU FINANCIAL AID?







Did your organization implement/Is implementing the REQUEST OF PUBLIC NATIONAL FINANCIAL AID?



How important is the Request of REQUEST OF PUBLIC NATIONAL FINANCIAL AID?







How important is the impact due to the FISHERS SCARED ABOUT THE VIRUS on the health and well-being of fishers?



How important is the impact due to FISHERS WORKING AT SEA MORE VULNERABLE TO GETTING THE VIRUS on the health and well-being of fishers?







### When the overall impact of Covid-19 on the fishery sector will be quantifiable?









## What strategies the Commission should support to overcome the Covid-19 crisis in the fishery sector?

- More flexibility in organizing the fishing activity according to the markets fluctuation;
- More flexibility, so that fishing companies can carry out the process of traceability themselves in case of need. Otherwise, if the organizations of first sale fail due to the crisis, the market stops;
- Same rules for EU and non-EU countries in the Med;
- Enhancement and greater certification of the EU products;
- Incentives for fleet modarnization;
- Financial strategies in order to promote local products;
- Speed up the payment of temporary cessation of activity and broaden eligibility for the