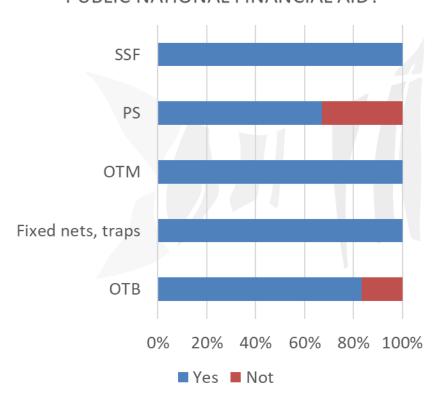

### How important is the REQUEST OF PUBLIC EU FINANCIAL AID?

Did your organization implement/Is implementing the REQUEST OF PUBLIC NATIONAL FINANCIAL AID?

How important is the Request of REQUEST OF PUBLIC NATIONAL FINANCIAL AID?