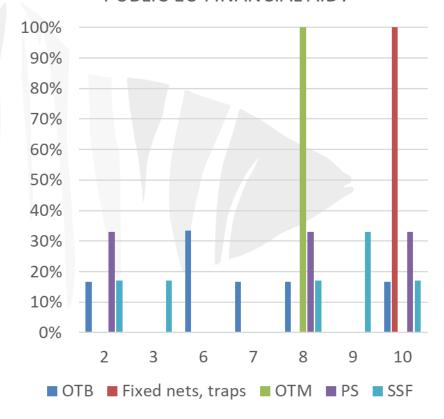

### How important is the REQUEST OF PUBLIC EU FINANCIAL AID?

Did your organization implement/Is implementing the REQUEST OF PUBLIC NATIONAL FINANCIAL AID?

How important is the Request of REQUEST OF PUBLIC NATIONAL FINANCIAL AID?