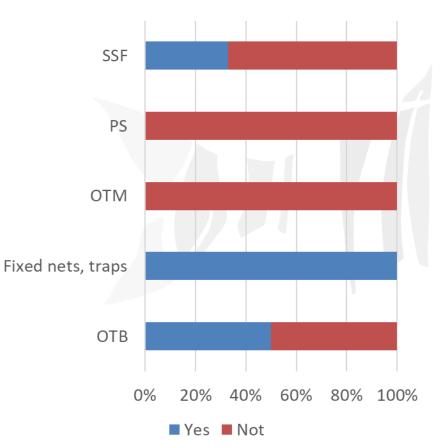

### How important is the FINDING OF NEW MARKETS?

Logistical organisational difficulties, especially for smaller fleets

No restaurant activities without tourists

Seasonality of fishing products availability