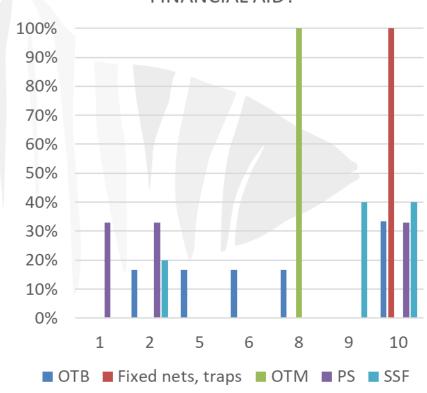

### How important is the REQUEST OF PUBLIC EU FINANCIAL AID?

Did your organization implement/Is implementing the REQUEST OF PUBLIC NATIONAL FINANCIAL AID?

How important is the Request of REQUEST OF PUBLIC NATIONAL FINANCIAL AID?