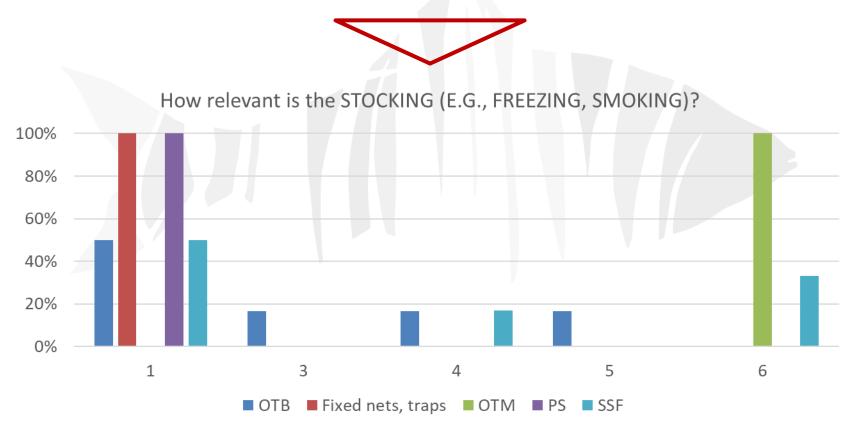

## No organization is implementing the STOCKING (E.G., FREEZING, SMOKING) to face the crisis caused by COVID-19