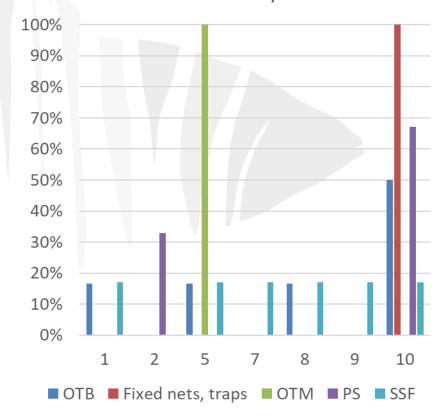

### LOGISTICAL RESTRICTIONS ON TRANSPORTATION

1 (=no importance at all) to 10 (=very high importance) www.med-ac.eu

small organizations, which are not recognised as producers

How important is it to find alternative sales channels, which guarantee the correct distribution of the products, in case of failure of intermediaries system?