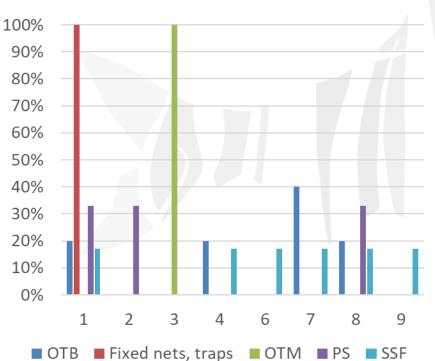

#### ECONOMIC LOSS (DIRECT OR INDIRECT ECONOMIC LOSS)

1 (=no importance at all) to 10 (=very high importance)