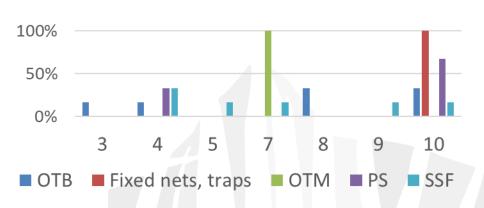

#### ECONOMIC LOSS (DIRECT OR INDIRECT ECONOMIC LOSS)

1 (=no importance at all) to 10 (=very high importance)

How important is a structural intervention that allows the development of fishing enterprises, so that they go up the supply chain, in order to be autonomous also in activities on land?

1 (=no importance at all) to 10 (=very high importance)