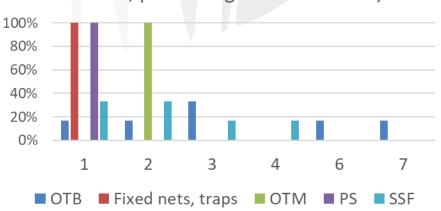

# Indirect LOSS OF JOBS (family members involved in the activity, such as sales, processing sector or other)