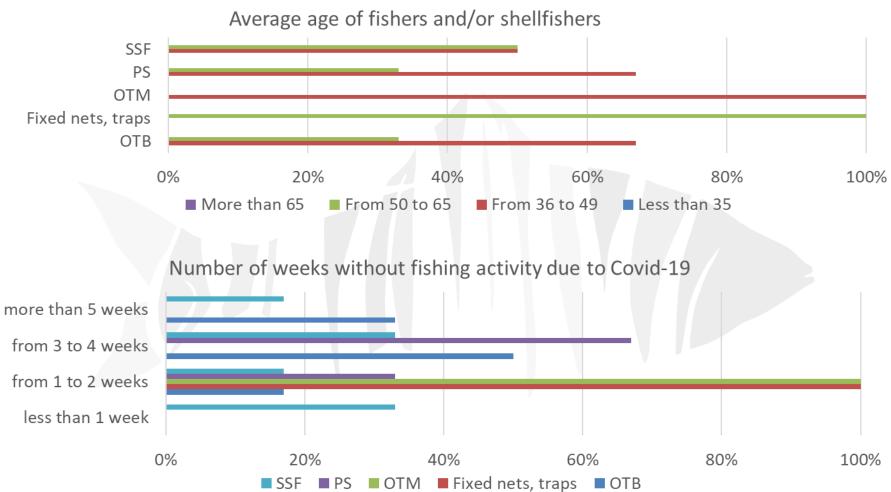

### IMPACTS OF COVID-19 CRISIS

P.S.: On the basis of the filled questionnaire: OTM and fixed nets/traps reflects only one contribution each

#### Number of fishers and/or shellfishers who are member of the organization

In some country the stop of fishing activities has not been consecutives, while the vessels stopped every other day in order to avoid the collapse of the market price www.med-ac.eu