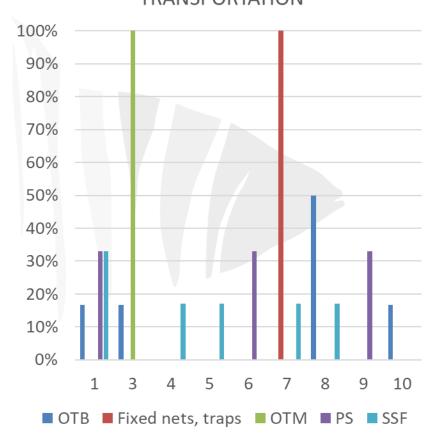

### IMPACTS OF COVID-19 CRISIS





P.S.: On the basis of the filled questionnaire: OTM and fixed nets/traps reflects only one contribution each

#### Number of fishers and/or shellfishers who are member of the organization









In some country the stop of fishing activities has not been consecutives, while the vessels stopped every other day in order to avoid the collapse of the market price www.med-ac.eu





#### ECONOMIC LOSS (DIRECT OR INDIRECT ECONOMIC LOSS)



1 (=no importance at all) to 10 (=very high importance)

### Direct LOSS OF JOBS (loss of fishers' jobs)



# Indirect LOSS OF JOBS (family members involved in the activity, such as sales, processing sector or other)







### IMPOSSIBILITY/DIFFICULTY SELLING AT AUCTION



### LOGISTICAL RESTRICTIONS ON TRANSPORTATION









1 (=no importance at all) to 10 (=very high importance) www.med-ac.eu





small organizations, which are not recognised as producers



How important is it to find alternative sales channels, which guarantee the correct distribution of the products, in case of failure of intermediaries system?













### How important is the FINDING OF NEW MARKETS?







Logistical organisational difficulties, especially for smaller fleets

No restaurant activities without tourists

Seasonality of fishing products availability

Crisis for families, competition from foreign products

What are the main issues related to the direct sales of local seafood?

Competition against auctions

www.med-ac.eu

Absence of marketing strategies

Absence of direct buyers due to lockdown

Instability of prod