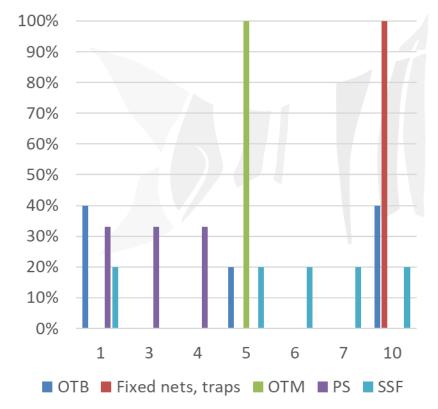

### How important is the REQUEST OF PUBLIC EU FINANCIAL AID?

Did your organization implement/Is implementing the REQUEST OF PUBLIC NATIONAL FINANCIAL AID?

How important is the Request of REQUEST OF PUBLIC NATIONAL FINANCIAL AID?