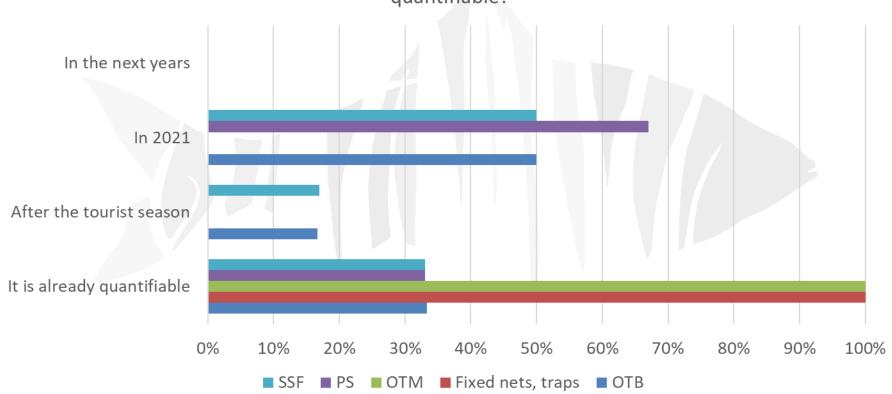

### When the overall impact of Covid-19 on the fishery sector will be quantifiable?