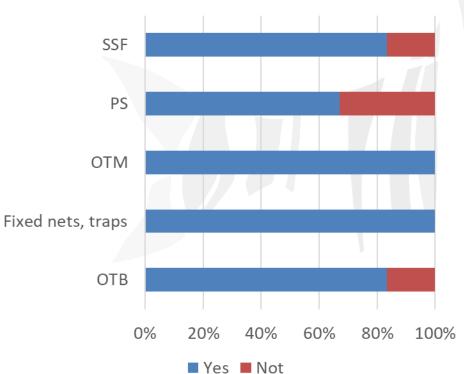

### How important is the REQUEST OF PUBLIC EU FINANCIAL AID?

Did your organization implement/Is implementing the REQUEST OF PUBLIC NATIONAL FINANCIAL AID?

How important is the Request of REQUEST OF PUBLIC NATIONAL FINANCIAL AID?